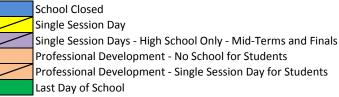

### Color Legend

In the event that the allotted emergency closing days are exceeded prior to February break, scheduled days off will become days of attendance in the following order: February 19, February 18, February 17, and February 16, 2016.